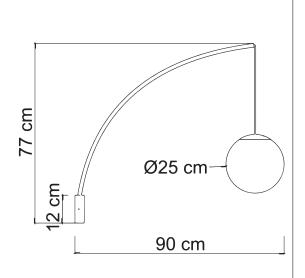

8606 EVA/AG 1 x max 26W Power 220/240 V-50/60Hz Input Lampholder E27 - Bulb not included

Item do not completed of glass, check at pag. 44 of catalogue