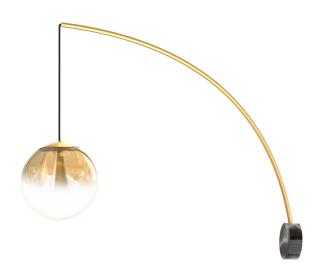

## EVA/AG

wall lamp

The collection of spherical lamps, Eva, offers an elegant variety of finishes, including petroleum, bronze, smoke, and amber, all fading into a delicate milky white.

This range of colors creates a sophisticated and refined atmosphere, allowing you to personalize and illuminate any space with style.

8606 EVA/AG 1 x max 26W Power 220/240 V-50/60Hz Input Lampholder E27 - Bulb not included

Item do not completed of glass, check at pag. 44 of catalogue